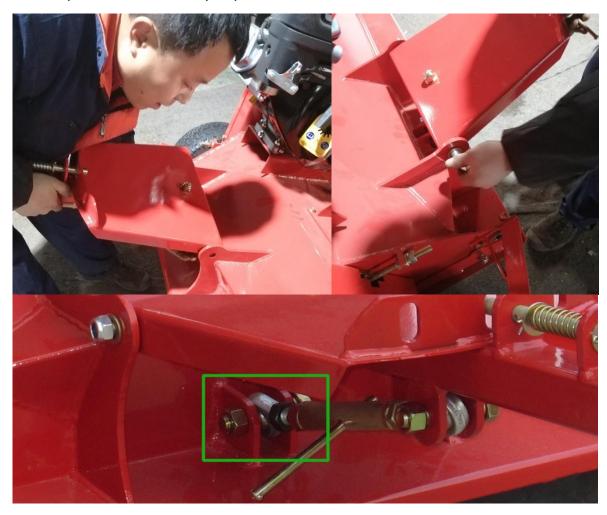

## 4, Prepare to install 1pcs adjust handle weldment.

First step to remove bolts from main body welded plate and crossbeam weldment plate.

Mark: Remove bolts from main body welded plate and crossbeam weldment plate in the same way.

Second step to install adjust handle weldment use those bolts.

# 7,Prepare to install the tow bar assembly compelet.

First step to remove bolts from main body.

Second step to install tow bar assembly compelet use those bolts.