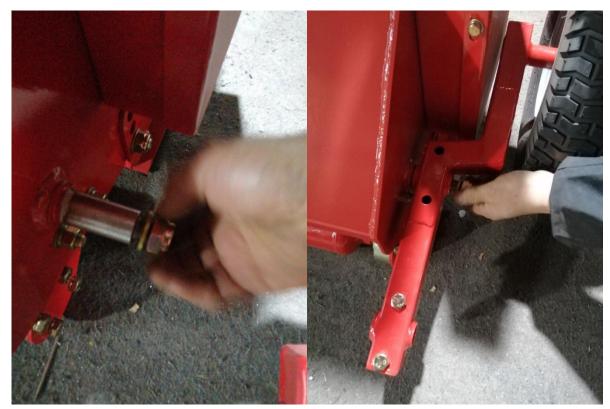

#### 2,Prepare to install 2pcs wheel shaft assembly.

First step to take off nuts from main body welded shaft; then install wheel shaft onto body welded shaft.

Complete the installation of the wheel shaft on the other side in the same way.

When both sides of wheel shaft installation, It will be as shown in the figure below.