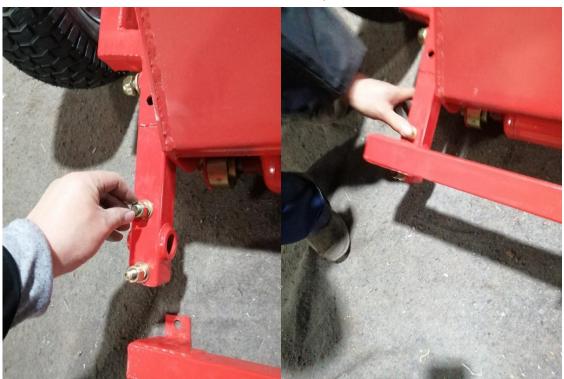

#### 3,Prepare to install 1pcs Crossbeam weldment.

First step to take off bolts from both sides of wheel shafts, then install Crossbeam weldment onto wheel shafts. Mark: Remove bolts from both sides wheel shaft in the same way,install Crossbeam weldment use those bolts.

When both sides of crossbeam weldment installation, It will be as shown in the figure below.