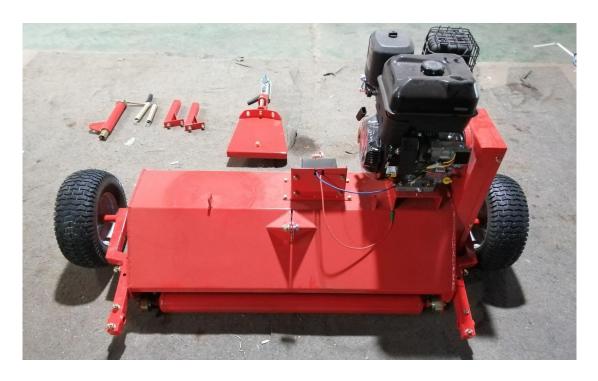

# ATV FLM120 Flail mower Assembly Manual

(Please note that engine oil must be added before using the machine)

#### 1, First open the package and find out follow spare parts:



(1)1pcs main body (2)2pcs wheel shaft assembly (3)1pcs Crossbeam weldment (4)2pcs springs (5)1pcs adjust handle weldment (6)2pcs protective tube weldment (7)1pcs tow bar assembly

#### 2,Prepare to install 2pcs wheel shaft assembly.

First step to take off nuts from main body welded shaft; then install wheel shaft onto body welded shaft.



Complete the installation of the wheel shaft on the other side in the same way.

When both sides of wheel shaft installation, It will be as shown in the figure below.



#### 3,Prepare to install 1pcs Crossbeam weldment.

First step to take off bolts from both sides of wheel shafts, then install Crossbeam weldment onto wheel shafts. Mark: Remove bolts from both sides wheel shaft in the same way,install Crossbeam weldment use those bolts.



When both sides of crossbeam weldment installation, It will be as shown in the figure below.



## 4, Prepare to install 1pcs adjust handle weldment.

First step to remove bolts from main body welded plate and crossbeam weldment plate.

Mark: Remove bolts from main body welded plate and crossbeam weldment plate in the same way.



Second step to install adjust handle weldment use those bolts.



## **5,Prepare to install 2pcs protective tube weldment.**

First step remove nuts from protective tube weldment, then insta