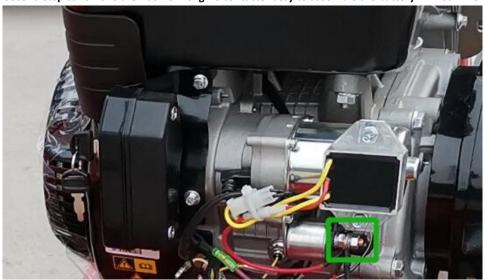

# 8,Prepare to install battery "+" red wire to engine contactor assy.

First step to remove insulating plastic tape from battery red wire.

Second step to remove the nut from engine contactor assy to assemble the battery "+" red wire.