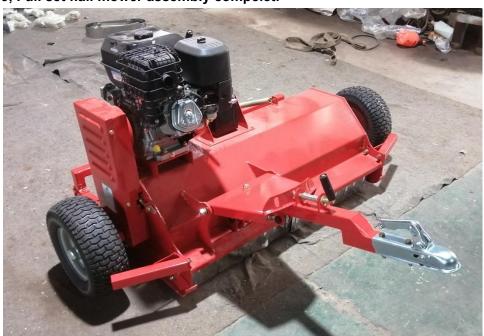

body welded plate and crossbeam weldment plate in the same way.



Second step to install adjust handle weldment use those bolts.



## **5,Prepare to install 2pcs protective tube weldment.**

First step remove nuts from protective tube weldment, then install protective tube weldment use those nuts.



6,Prepare to install 2pcs springs.



# 7,Prepare to install the tow bar assembly compelet.

First step to remove bolts from main body.



Second step to install tow bar assembly compelet use those bolts.



# 8,Prepare to install battery "+" red wire to engine contactor assy.

First step to remove insulating plastic tape from battery red wire.



Second step to remove the nut from engine contactor assy to assemble the battery "+" red wire.



## 9, Full set flail mower assembly compelet.