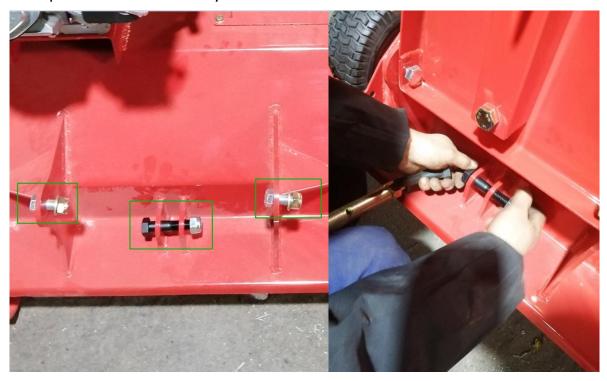

#### 3,Prepare to install 1pcs Crossbeam weldment.

First step to take off bolts from both sides of wheel shafts, then install Crossbeam weldment onto wheel shafts. Mark: Remove bolts from both sides wheel shaft in the same way,install Crossbeam weldment use those bolts.

When both sides of crossbeam weldment installation, It will be as shown in the figure below.