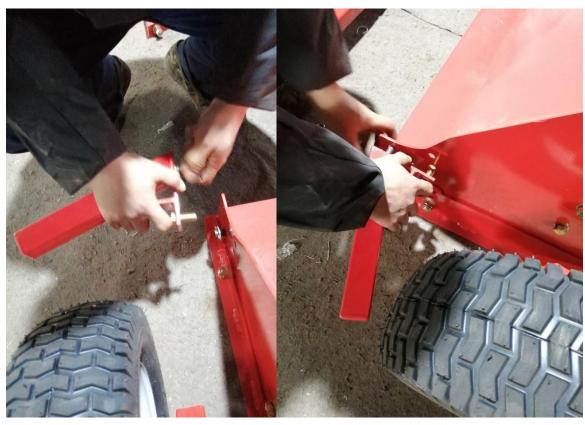

#### 2,Prepare to install 2pcs wheel shaft assembly.

First step to take off nuts from main body welded shaft; then install wheel shaft onto body welded shaft.

Complete the installation of the wheel shaft on the other side in the same way.

When both sides of wheel shaft installation, It will be as shown in the figure below.