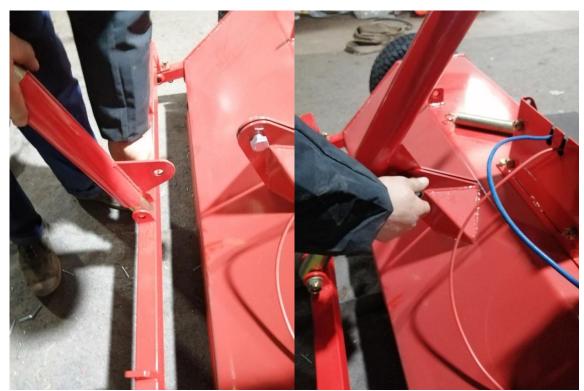

## 4, Prepare to install 1pcs adjust handle weldment.

First step to remove bolts from main body welded plate and crossbeam weldment plate.

Mark: Remove bolts from main body welded plate and crossbeam weldment plate in the same way.

Second step to install adjust handle weldment use those bolts.