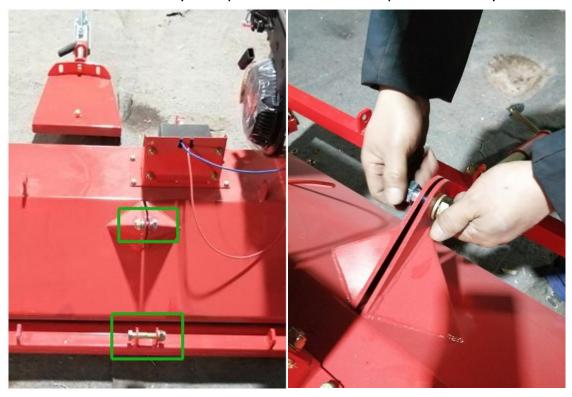

#### 3,Prepare to install 1pcs Crossbeam weldment.

First step to take off bolts from both sides of wheel shafts, then install Crossbeam weldment onto wheel shafts. Mark: Remove bolts from both sides wheel shaft in the same way,install Crossbeam weldment use those bolts.

When both sides of crossbeam weldment installation, It will be as shown in the figure below.