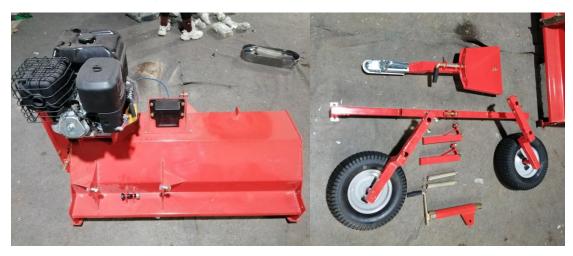

#### 1, First open the package and find out follow spare parts:

(1)1pcs main body (2)2pcs wheel shaft assembly (3)1pcs Crossbeam weldment (4)2pcs springs (5)1pcs adjust handle weldment (6)2pcs protective tube weldment (7)1pcs tow bar assembly