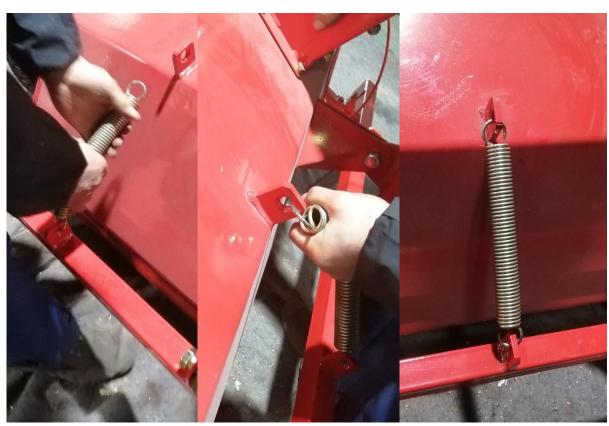

## **5,Prepare to install 2pcs protective tube weldment.**

First step remove nuts from protective tube weldment, then install protective tube weldment use those nuts.

6,Prepare to install 2pcs springs.