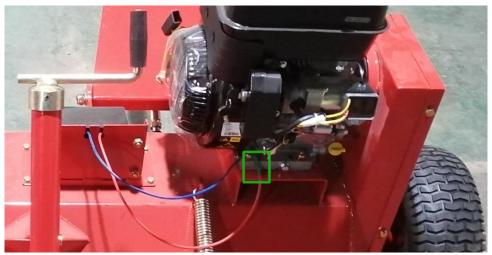

# 8,Prepare to install battery "+" red wire to engine contactor assy.

First step to remove insulating plastic tape from battery red wire.

Second step to remove the nut from engine contactor assy to assemble the battery "+" red wire.